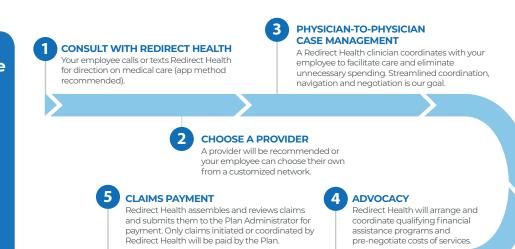

# Getting the Right Care at the Right Price How Claims are Paid

### Your Employee Has a Large Medical Expense

# Medical Examples

Below are a range of potential medical conditions from minor to major that illustrate the way a Redirect Health member would manage their costs according to plan rules. The plan only pays for claims coordinated by Redirect Health. Always call, text, or use the app as soon as reasonably possible.\*