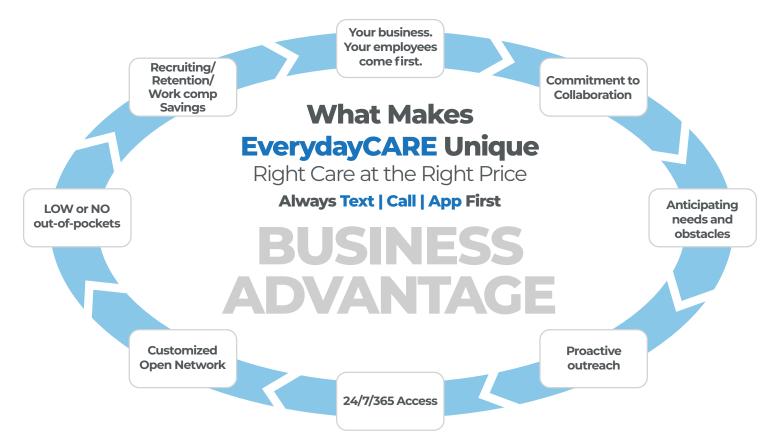

# First things FIRST.

**Can this Plan really provide the quality your company and employees need at such a low price?** Will this Plan REALLY take care of my employees and their families if something bad happens? We hear you and those would be our first questions too. Long answer short, Yes! An ERISA insurance plan structured and managed THIS WAY protects your company and your employees from the high-dollar medical expenses life brings.

# How it Works

Your ERISA Insurance Plan managed by Redirect Health

- 1 Your company insurance plan is set up to comply with ERISA laws and the Affordable Care Act. The risk pool is managed by Newpath Medical Inc.
- 2 Redirect Health manages the program with the extra care your employees need concierge access, coordination, navigation and negotiation.
- 3 Even before your plan's effective date Redirect Health starts learning about your employees' healthcare needs and the obstacles that may get in their way. Proactive and smart healthcare.
- Your employees always text, call, or use the app first (available 24/7) so they can receive the quality healthcare they need quickly with the lowest out-of-pocket costs. Most times your employee's EverydayCARE costs will be \$0 that's what we're aiming for. Always the right care at the right price.